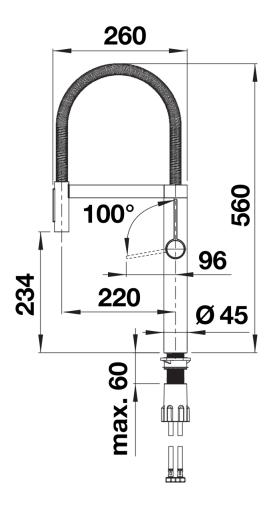

spray and powerful shower for highest functionality
- Comfortable locking of the hose with a hidden magnet holder
- Energy-saving: basic setting of the control lever to cold-start
- Available in a variety of beautiful finishes
- 1.5 GPM (Gallons Per Minute) flow rate

## Colours



galvanic chrome

Available colours:

chrome

- 180° swivel spout for greater reach
- Ø 35 mm tap hole required
- With ceramic disk cartridge
- Easy and fast professional mixer tap installation with the BLANCOLock
- Metal sheathed spray-hose
- Flexible connection pipes with a length of 950mm and  $\frac{3}{8}$  in. nut for particularly easy and secure installation
- Stabilisation plate to increase the stability of the tap when fitted in stainless steel sinks

## Details



Swivel range



Side view hand gear 2D



Side view