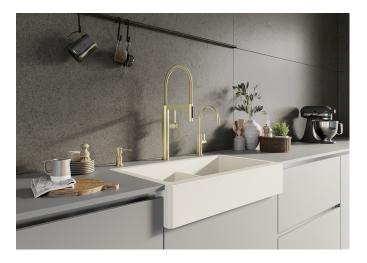

## Product information sheet BLANCOCULINA II

Item no. 527473

**Benefits** 

- Iconic mixer tap combining exquisite design with semipro functionality
- High arch and flexible metallic hose provide optimal range of motion
- Dual spray: easy switch between clear spray and powerful shower for highest functionality
- Comfortable locking of the hose with a hidden magnet holder
- Energy-saving: basic setting of the control lever to cold-start
- Available in a variety of beautiful finishes
- 1.5 GPM (Gallons Per Minute) flow rate