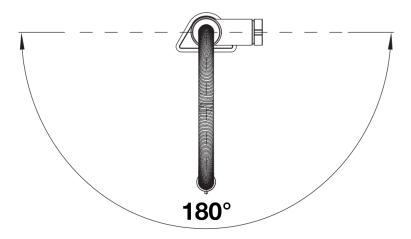

## Colours

galvanic chrome

Available colours:

chrome

- 180° swivel spout for greater reach
- Ø 35 mm tap hole required
- With ceramic disk cartridge
- Easy and fast professional mixer tap installation with the BLANCOLock
- Metal sheathed spray-hose
- Flexible connection pipes with a length of 950mm and  $\frac{3}{8}$  in. nut for particularly easy and secure installation
- Stabilisation plate to increase the stability of the tap when fitted in stainless steel sinks

## Details

Swivel range

Side view hand gear 2D

Side view