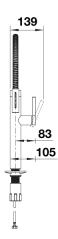

easy switch between clear spray and powerful shower for highest functionality
- Comfortable locking of the hose with a hidden magnet holder
- Energy-saving: basic setting of the control lever to cold-start
- Available in a variety of beautiful finishes
- 1.5 GPM (Gallons Per Minute) flow rate

## Colours



galvanic chrome

Available colours:

chrome

- 180° swivel spout for greater reach
- Ø 35 mm tap hole required
- With ceramic disk cartridge
- Easy and fast professional mixer tap installation with the BLANCOLock
- Metal sheathed spray-hose
- Flexible connection pipes with a length of 950mm and  $\frac{3}{8}$  in. nut for particularly easy and secure installation
- Stabilisation plate to increase the stability of the tap when fitted in stainless steel sinks

## Details



Swivel range



Side view hand gear 2D



Side view