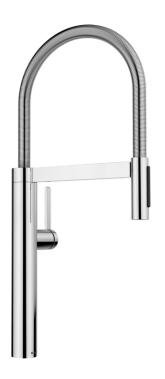

## Product information sheet BLANCOCULINA II

Item no. 527473

**Benefits** 

- Iconic mixer tap combining exquisite design with semipro functionality
- High arch and flexible metallic hose provide optimal range of motion
- Dual spray: easy switch between clear spray and powerful shower for highest functionality
- Comfortable locking of the hose with a hidden magnet holder
- Energy-saving: basic setting of the control lever to cold-start
- Available in a variety of beautiful finishes
- 1.5 GPM (Gallons Per Minute) flow rate

## Colours

galvanic chrome

Available colours:

chrome

- 180° swivel spout for greater reach
- Ø 35 mm tap hole required
- With ceramic disk cartridge
- Easy and fast professional mixer tap installation with the BLANCOLock
- Metal sheathed spray-hose
- Flexible connection pipes with a length of 950mm and  $\frac{3}{8}$  in. nut for particularly easy and secure installation
- Stabilisation plate to increase the stability of the tap when fitted in stainless steel sinks