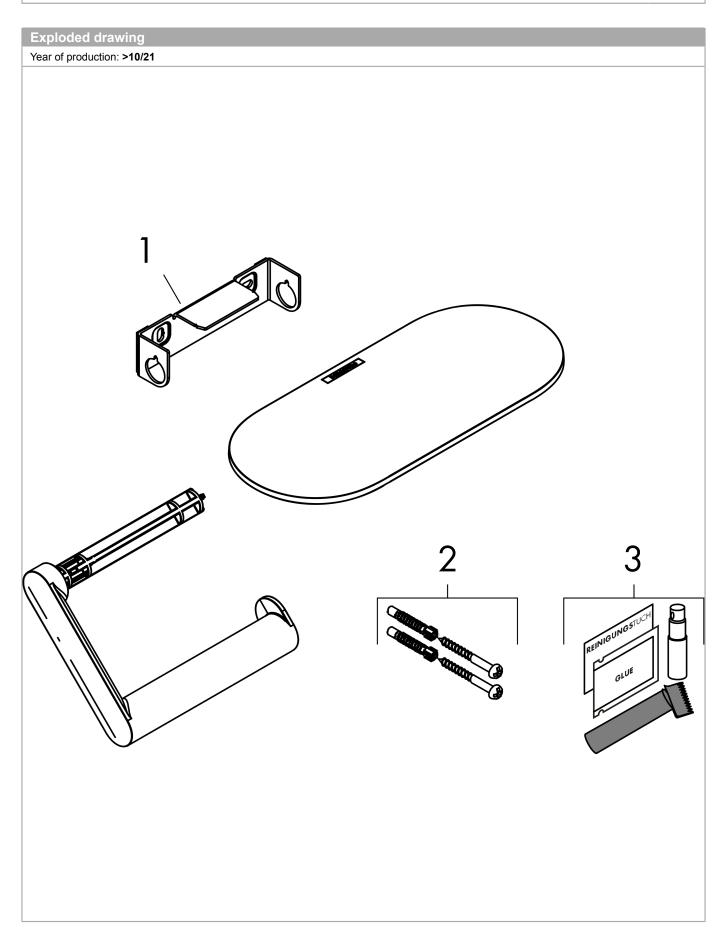

## **WallStoris**

**Toilet Paper Holder with Shelf** Finish: **matte black** Part no. :

Part no. : **27928670** 

| Year of production: >10/21 |                 |          |    |    |
|----------------------------|-----------------|----------|----|----|
| Pos.                       | Description     | Part no. | PC | PU |
| 1                          | support element | 94799000 | 0  | 1  |
| 2                          | mounting set    | 96179000 | 0  | 1  |
| 3                          | mounting kit    | 94450000 | 0  | 1  |