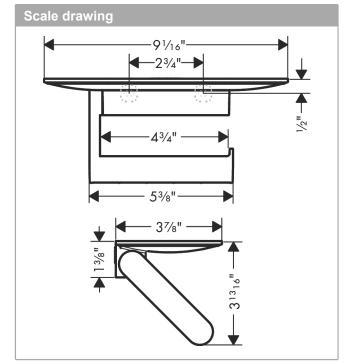

## **Features**

- · Wall-mounted
- · Plastic dyed through
- · With mounting material
- · Concealed fastening
- · Open form toilet paper can easily be hung
- · suitable for roll widths up to 4.8"
- · with storage space
- · application drill