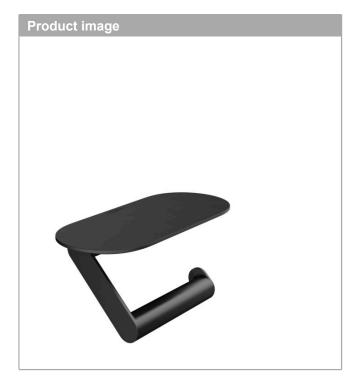

## **WallStoris**

**Toilet Paper Holder with Shelf** 

Finish: matte black Part no.: 27928670

**WallStoris** 

**Toilet Paper Holder with Shelf** 

Finish: matte black Part no.: 27928670