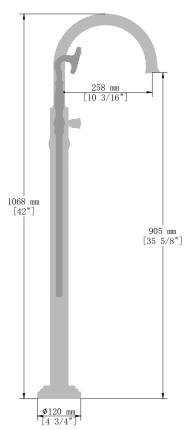

# **CARINTHIA** FLOOR MOUNT TUB FILLER

## Description

- Floor mount tub filler with hand shower
- Solid brass construction
- ½" female NPT connection
- Built in rough-in