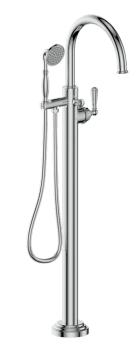

# **CARINTHIA** FLOOR MOUNT TUB FILLER

## Description

- Floor mount tub filler with hand shower
- Solid brass construction
- ½" female NPT connection
- Built in rough-in