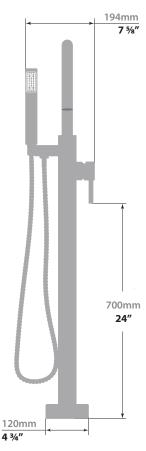

# WÖRGL FLOOR MOUNT TUB FILLER

BF.WL.2100

## Description

- Floor mount tub filler with hand shower
- Solid brass construction
- ½" female NPT connection
- Built-in rough