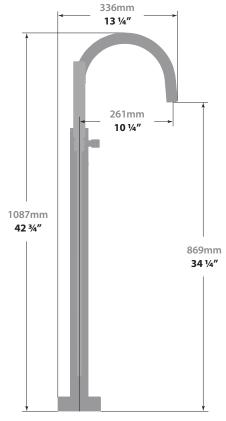

# WÖRGL FLOOR MOUNT TUB FILLER

BF.WL.2100

## Description

- Floor mount tub filler with hand shower
- Solid brass construction
- ½" female NPT connection
- Built-in rough