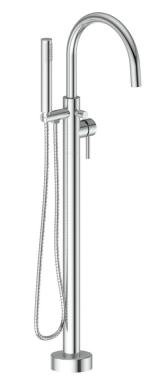

# WÖRGL FLOOR MOUNT TUB FILLER

BF.WL.2100

## Description

- Floor mount tub filler with hand shower
- Solid brass construction
- ½" female NPT connection
- Built-in rough

#### **Available Finishes**

- Chrome (CC)
- Brushed Nickel (BN)
- Matte Black (MB)
- Brushed Gold (BG)

(Model Pictured: Chrome)