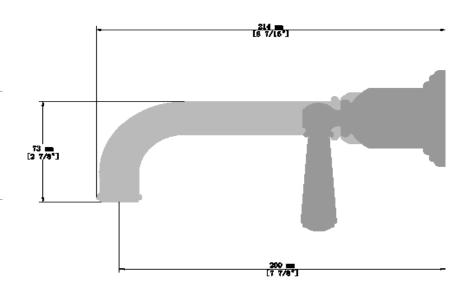

#### TM.CX.1410

# Description

- Wall mount lavatory faucet
- Solid brass construction
- ½" female NPT
- Adjustable aerator