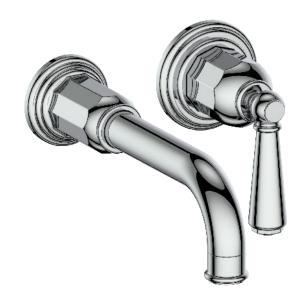

# **CARINTHIA**

### WALL MOUNT LAVATORY FAUCET

#### TM.CX.1410

# Description

- Wall mount lavatory faucet
- Solid brass construction
- ½" female NPT
- Adjustable aerator