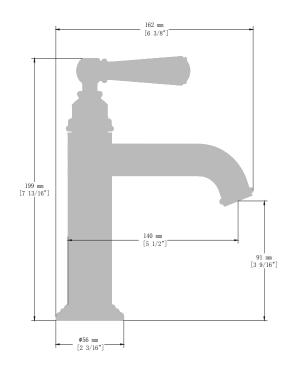

# CARINTHIA LAVATORY FAUCET WITH OVERFLOW DRAIN

## Description

- single hole lavatory faucet
- solid brass construction
- 3/8" compression fittings
- Adjustable aerator
- Pop up drain with overflow included