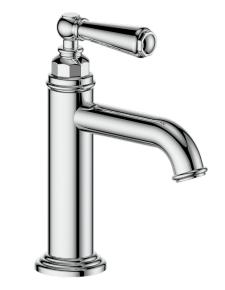

# CARINTHIA LAVATORY FAUCET WITH OVERFLOW DRAIN

## Description

- single hole lavatory faucet
- solid brass construction
- 3/8" compression fittings
- Adjustable aerator
- Pop up drain with overflow included