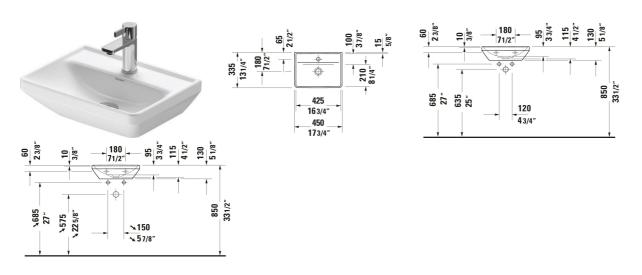

All drawings contain the necessary measurements which are subject to standard tolerances. They are stated in inch & mm and are non-binding. Exact measurements, in particular for customized installation scenarios, can only be taken from the finished ceramic piece.