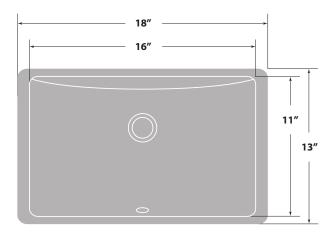

# **BRAU** VITREOUS CHINA SINK

## BS.1611.B11

# Description

 Undermount vanity sink with a durable vitreous china coating

## **Features**

- Undermount
- With overflow
- Colour: White
- Hard enamel that provides excellent resistance to scrapes
- Luxurious glossy look and a uniform intensity of colour

# Material

■ Fireclay (vitreous china)

## **Dimensions**

Sink size: 18" x 13"
Inside Bowl: 16" x 11"
Sink depth: 5½"

## Codes / Standards

- Uniform Plumbing Code (UPC®)
- National Plumbing Code of Canada

# Warranty

 Limited lifetime warranty against all manufacturing defects to the original consumer purchaser (see full warranty for more details)