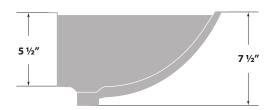

# **BRAU** VITREOUS CHINA SINK

## BS.1611.B11

# Description

 Undermount vanity sink with a durable vitreous china coating

## **Features**

- Undermount
- With overflow
- Colour: White
- Hard enamel that provides excellent resistance to scrapes
- Luxurious glossy look and a uniform intensity of colour

# Material

■ Fireclay (vitreous china)

## **Dimensions**

Sink size: 18" x 13"
Inside Bowl: 16" x 11"
Sink depth: 5½"

## Codes / Standards

- Uniform Plumbing Code (UPC®)
- National Plumbing Code of Canada

# Warranty

 Limited lifetime warranty against all manufacturing defects to the original consumer purchaser (see full warranty for more details)