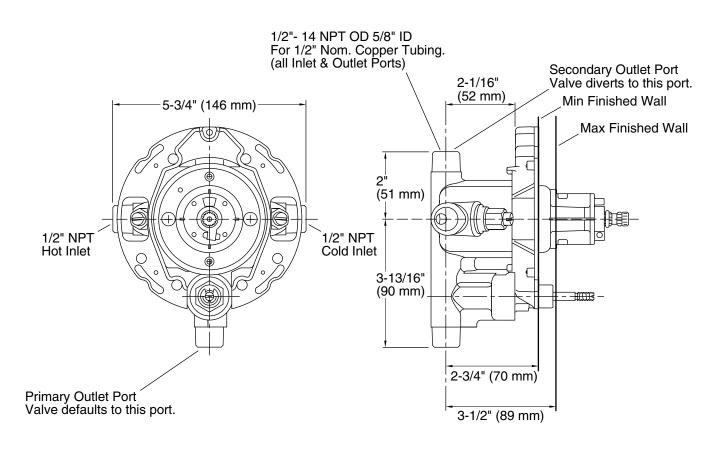

ing valve with diverter K-11748-KS

#### Features

- Rite-Temp® pressure-balancing diaphragm design
- Pressure-balancing mechanism of one-piece diaphragm cartridge design for ease of maintenance
- Mixing valve cycles from "cold" to "hot"
- Integral diverter mechanism
- High-temperature limit setting for added safety
- Available with or without screwdriver stops
- Designed for showerhead and handshower applications

### Material

Brass valve bodies



### **Codes/Standards**

ASME A112.18.1/CSA B125.1 ASSE 1016/ASME A112.1016/CSA B125.16 California Energy Commission (CEC) IAPMO Certification

## KOHLER<sup>®</sup> Faucet Lifetime Limited Warranty

See website for detailed warranty information.



# KOHLER, Faucets

### **Rite-Temp®**

1/2" pressure-balancing valve with diverter K-11748-KS



### **Technical Information**

All product dimensions are nominal.

#### Notes

Install this product according to the installation guide.