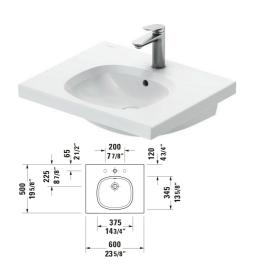

## **Aurena Wall Mounted Sink** # 238760..00 / 238760..00 / 238760..00

|< 23 5/8 " >|

| Wall Mounted Sink                                                                                                                                                                                                                                                                                                                             | Dimension        | Weight    | Order number |
|-----------------------------------------------------------------------------------------------------------------------------------------------------------------------------------------------------------------------------------------------------------------------------------------------------------------------------------------------|------------------|-----------|--------------|
| Rectangular, Number of basins: 1 Middle, Includes faucet deck: Yes, Number of faucet holes: 1 Middle, Overflow: Yes, Number of pre-marked faucet holes: 1, incl. push-open waste, Includes ceramic drain cover, Underside glazed, Back side glazed: No, 23 5/8 "                                                                              | 3                |           |              |
| Colors                                                                                                                                                                                                                                                                                                                                        |                  |           |              |
| AA White HygieneGlaze Plus (an antibacterial ceramic glaze that provides almost indefinite effectiveness) AC White Satin Matt HygieneGlaze Plus (an antibacterial ceramic glaze that provides almost indefinite effectiveness) AF Black Matt HygieneGlaze Plus (an antibacterial ceramic glaze that provides almost indefinite effectiveness) |                  |           |              |
| Variant                                                                                                                                                                                                                                                                                                                                       |                  |           |              |
| White High Gloss                                                                                                                                                                                                                                                                                                                              | 23 5/8 "x4 3/4 " | 39.683 lb | 23876000     |
| White Satin Matte                                                                                                                                                                                                                                                                                                                             | 23 5/8 "x4 3/4 " | 39.683 lb | 23876000     |
| Black Matte                                                                                                                                                                                                                                                                                                                                   | 23 5/8 "x4 3/4 " | 39.683 lb | 23876000     |
| Spare parts                                                                                                                                                                                                                                                                                                                                   |                  |           |              |
| Sink Drain Suitable for washbasin with overflow, Ø 2 1/2 "                                                                                                                                                                                                                                                                                    | Ø 2 1/2 "        | 0.75 lb   | 005052       |
| Suitable products                                                                                                                                                                                                                                                                                                                             |                  |           |              |
| Console Number of storage surface: 1, Number of towel rails: 1, Pedestal color: Stainless Steel Brushed Aluminum, Adjustable height, 23 x 19 3/8 "                                                                                                                                                                                            | 23 x 19 3/8 "    |           | AU4580       |
| Console Number of storage surface: 1, Number of towel rails: 1, Pedestal color: Stainless Steel Brushed Aluminum, Adjustable height, 23 x 19 3/8 "                                                                                                                                                                                            | 23 x 19 3/8 "    |           | AU4581       |

All drawings contain the necessary measurements which are subject to standard tolerances. They are stated in inch & mm and are non-binding. Exact measurements, in particular for customized installation scenarios, can only be taken from the finished ceramic piece.