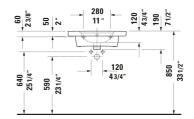

## **Aurena Wall Mounted Sink** # 238760..00 / 238760..00 / 238760..00

|< 23 5/8 " >|

| Wall Mounted Sink                                                                                                                                                                                                                                                                                                                             | Dimension        | Weight    | Order number |
|-----------------------------------------------------------------------------------------------------------------------------------------------------------------------------------------------------------------------------------------------------------------------------------------------------------------------------------------------|------------------|-----------|--------------|
| Rectangular, Number of basins: 1 Middle, Includes faucet deck: Yes, Number of faucet holes: 1 Middle, Overflow: Yes, Number of pre-marked faucet holes: 1, incl. push-open waste, Includes ceramic drain cover, Underside glazed, Back side glazed: No, 23 5/8 "                                                                              | 3                |           |              |
| Colors                                                                                                                                                                                                                                                                                                                                        |                  |           |              |
| AA White HygieneGlaze Plus (an antibacterial ceramic glaze that provides almost indefinite effectiveness) AC White Satin Matt HygieneGlaze Plus (an antibacterial ceramic glaze that provides almost indefinite effectiveness) AF Black Matt HygieneGlaze Plus (an antibacterial ceramic glaze that provides almost indefinite effectiveness) |                  |           |              |
| Variant                                                                                                                                                                                                                                                                                                                                       |                  |           |              |
| White High Gloss                                                                                                                                                                                                                                                                                                                              | 23 5/8 "x4 3/4 " | 39.683 lb | 23876000     |
| White Satin Matte                                                                                                                                                                                                                                                                                                                             | 23 5/8 "x4 3/4 " | 39.683 lb | 23876000     |
| Black Matte                                                                                                                                                                                                                                                                                                                                   | 23 5/8 "x4 3/4 " | 39.683 lb | 23876000     |
| Spare parts                                                                                                                                                                                                                                                                                                                                   |                  |           |              |
| Sink Drain Suitable for washbasin with overflow, Ø 2 1/2 "                                                                                                                                                                                                                                                                                    | Ø 2 1/2 "        | 0.75 lb   | 005052       |
| Suitable products                                                                                                                                                                                                                                                                                                                             |                  |           |              |
| Console Number of storage surface: 1, Number of towel rails: 1, Pedestal color: Stainless Steel Brushed Aluminum, Adjustable height, 23 x 19 3/8 "                                                                                                                                                                                            | 23 x 19 3/8 "    |           | AU4580       |
| Console Number of storage surface: 1, Number of towel rails: 1, Pedestal color: Stainless Steel Brushed Aluminum, Adjustable height, 23 x 19 3/8 "                                                                                                                                                                                            | 23 x 19 3/8 "    |           | AU4581       |

All drawings contain the necessary measurements which are subject to standard tolerances. They are stated in inch & mm and are non-binding. Exact measurements, in particular for customized installation scenarios, can only be taken from the finished ceramic piece.