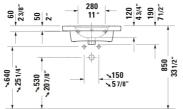

## **Aurena Wall Mounted Sink** # 238760..00 / 238760..00 / 238760..00

|< 23 5/8 " >|

| Wall Mounted Sink                                                                                                                                                                                                                                                                                                                             | Dimension        | Weight    | Order number |
|-----------------------------------------------------------------------------------------------------------------------------------------------------------------------------------------------------------------------------------------------------------------------------------------------------------------------------------------------|------------------|-----------|--------------|
| Rectangular, Number of basins: 1 Middle, Includes faucet deck: Yes, Number of faucet holes: 1 Middle, Overflow: Yes, Number of pre-marked faucet holes: 1, incl. push-open waste, Includes ceramic drain cover, Underside glazed, Back side glazed: No, 23 5/8 "                                                                              | 3                |           |              |
| Colors                                                                                                                                                                                                                                                                                                                                        |                  |           |              |
| AA White HygieneGlaze Plus (an antibacterial ceramic glaze that provides almost indefinite effectiveness) AC White Satin Matt HygieneGlaze Plus (an antibacterial ceramic glaze that provides almost indefinite effectiveness) AF Black Matt HygieneGlaze Plus (an antibacterial ceramic glaze that provides almost indefinite effectiveness) |                  |           |              |
| Variant                                                                                                                                                                                                                                                                                                                                       |                  |           |              |
| White High Gloss                                                                                                                                                                                                                                                                                                                              | 23 5/8 "x4 3/4 " | 39.683 lb | 23876000     |
| White Satin Matte                                                                                                                                                                                                                                                                                                                             | 23 5/8 "x4 3/4 " | 39.683 lb | 23876000     |
| Black Matte                                                                                                                                                                                                                                                                                                                                   | 23 5/8 "x4 3/4 " | 39.683 lb | 23876000     |
| Spare parts                                                                                                                                                                                                                                                                                                                                   |                  |           |              |
| Sink Drain Suitable for washbasin with overflow, Ø 2 1/2 "                                                                                                                                                                                                                                                                                    | Ø 2 1/2 "        | 0.75 lb   | 005052       |
| Suitable products                                                                                                                                                                                                                                                                                                                             |                  |           |              |
| Console Number of storage surface: 1, Number of towel rails: 1, Pedestal color: Stainless Steel Brushed Aluminum, Adjustable height, 23 x 19 3/8 "                                                                                                                                                                                            | 23 x 19 3/8 "    |           | AU4580       |
| Console Number of storage surface: 1, Number of towel rails: 1, Pedestal color: Stainless Steel Brushed Aluminum, Adjustable height, 23 x 19 3/8 "                                                                                                                                                                                            | 23 x 19 3/8 "    |           | AU4581       |

All drawings contain the necessary measurements which are subject to standard tolerances. They are stated in inch & mm and are non-binding. Exact measurements, in particular for customized installation scenarios, can only be taken from the finished ceramic piece.