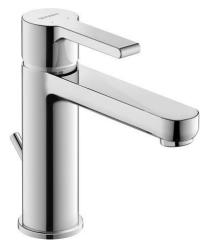

## **B.2 Bathroom Sink Faucet M** # B21020001U.. / B21020001U..

|< 6 1/2 " >|

| Bathroom Sink Faucet M                                                                                                                                                                                                                                                                                                                                                 | Dimension       | Weight   | Order number |
|------------------------------------------------------------------------------------------------------------------------------------------------------------------------------------------------------------------------------------------------------------------------------------------------------------------------------------------------------------------------|-----------------|----------|--------------|
| Chrome, Ceramic cartridge, Height: 6 1/2 ", Spout reach: 5 1/2<br>", Water supply connection type: Flexible connecting hoses,<br>Dimension of hose connection: 3/8 ", Spray pattern: Normal<br>spray, Aerator adjustable, Temperature limit adjustable,<br>recommended operating pressure: 14.5038 - 72.519 psi, Noise<br>class: I, with rotating handle: lever handle |                 |          |              |
| Colors                                                                                                                                                                                                                                                                                                                                                                 |                 |          |              |
| 10 Chrome 70 Brushed Stainless Steel                                                                                                                                                                                                                                                                                                                                   |                 |          |              |
| Variant                                                                                                                                                                                                                                                                                                                                                                |                 |          |              |
| Flow rate: 1.06 gal/min, with pop-up and drain assembly,<br>WaterSense: Yes, ADA: Yes, cUPC listed: Yes                                                                                                                                                                                                                                                                | 6 7/8 "x6 1/2 " | 3.219 lb | B21020001U   |
| Stainless Steel Brushed, Flow rate: 1.06 gal/min, WaterSense:<br>Yes, ADA: Yes, cUPC listed: Yes                                                                                                                                                                                                                                                                       | 6 7/8 "x6 1/2 " | 3.307 lb | B21020001U   |