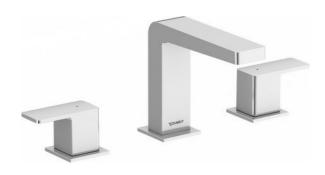

## **DuraSquare Bathroom Sink Faucet** # DS1060005U.. / DS1060005U.. / DS1060005U..

|< 5 1/8 " >|

| Dimension        | Weight           | Order number              |
|------------------|------------------|---------------------------|
|                  |                  |                           |
|                  |                  |                           |
|                  |                  |                           |
|                  |                  |                           |
| 14 1/8 "x5 1/8 " | 6.217 lb         | DS1060005U                |
| 14 1/8 "x5 1/8 " | 6.217 lb         | DS1060005U                |
| 14 1/8 "x5 1/8 " | 6.217 lb         | DS1060005U                |
|                  | 14 1/8 "x5 1/8 " | 14 1/8 "x5 1/8 " 6.217 lb |