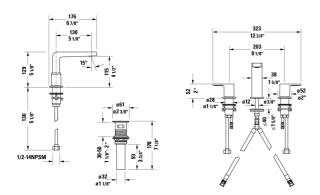

## **DuraSquare Bathroom Sink Faucet** # DS1060005U.. / DS1060005U.. / DS1060005U..

|< 5 1/8 " >|

| Dimension        | Weight           | Order number              |
|------------------|------------------|---------------------------|
|                  |                  |                           |
|                  |                  |                           |
|                  |                  |                           |
|                  |                  |                           |
| 14 1/8 "x5 1/8 " | 6.217 lb         | DS1060005U                |
| 14 1/8 "x5 1/8 " | 6.217 lb         | DS1060005U                |
| 14 1/8 "x5 1/8 " | 6.217 lb         | DS1060005U                |
|                  | 14 1/8 "x5 1/8 " | 14 1/8 "x5 1/8 " 6.217 lb |

All drawings contain the necessary measurements which are subject to standard tolerances. They are stated in inch & mm and are non-binding. Exact measurements, in particular for customized installation scenarios, can only be taken from the finished ceramic piece.