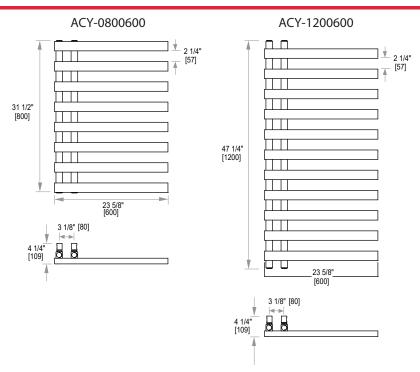

#### **SIZES**

800 x 600 mm 1200 x 600 mm

#### SEE PAGE 2 FOR SPECIFICATION DRAWINGS

| Product Code | Finishes       | Sizes (mm) |       | Sizes (Inches) |       | Output         | Element | Number of |
|--------------|----------------|------------|-------|----------------|-------|----------------|---------|-----------|
|              |                | Height     | Width | Height         | Width | ( Watts / BTU) | Size    | Bars      |
| ACY-0800600  | PC, BN, PN, MB | 800        | 600   | 31.5           | 23.62 | xxx / xxxx     | 300W    | 8         |
| ACY-1200600  | PC, BN, PN, MB | 1200       | 600   | 47.24          | 23.62 | xxx / xxxx     | 400W    | 11        |

NOTE: Dimensions and specifications are subject to change without notice.