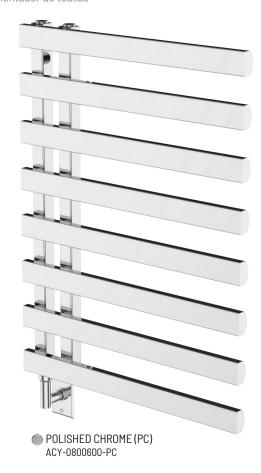

# ATLANTIC CITY SERIES TOWEL WARMER

Chauffe-serviettes Calentador de toallas

#### STOCKED FINISHES