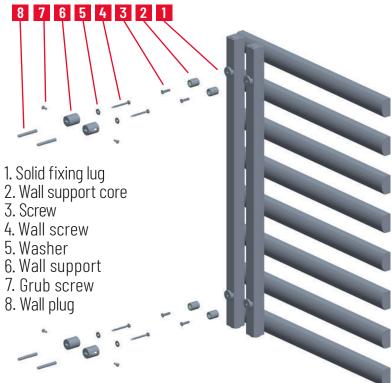

### **FEATURES**

- ✓ Wall Mounted
- ✓ Hardwire Installation Kit
- ✓ Mounting Instruction
- ✓ All Electric and Oil Filled
- Cover Plates

Timers available separately (not included)