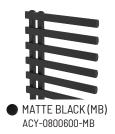

# ATLANTIC CITY SERIES TOWEL WARMER

Chauffe-serviettes Calentador de toallas



#### STOCKED FINISHES





### **FEATURES**

- ✓ Wall Mounted
- ✓ Hardwire Installation Kit
- ✓ Mounting Instruction
- ✓ All Electric and Oil Filled
- Cover Plates

Timers available separately (not included)

#### **SIZES**

800 x 600 mm 1200 x 600 mm

#### SEE PAGE 2 FOR SPECIFICATION DRAWINGS

| Product Code | Finishes       | Sizes (mm) |       | Sizes (Inches) |       | Output         | Element | Number of |
|--------------|----------------|------------|-------|----------------|-------|----------------|---------|-----------|
|              |                | Height     | Width | Height         | Width | ( Watts / BTU) | Size    | Bars      |
| ACY-0800600  | PC, BN, PN, MB | 800        | 600   | 31.5           | 23.62 | xxx / xxxx     | 300W    | 8         |
| ACY-1200600  | PC, BN, PN, MB | 1200       | 600