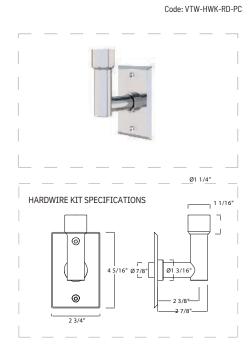

# ATLANTIC CITY SERIES TOWEL WARMER

Chauffe-serviettes Calentador de toallas

Vernon Towel Warmer Hardwire Kit Round -PC

TIMERS AVAILABLE

Visit vernontowelwarmers.com for details

NOTE: Dimensions and specifications are subject to change without notice.