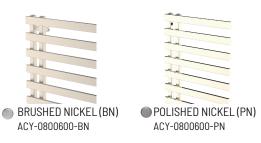

# ATLANTIC CITY SERIES TOWEL WARMER

Chauffe-serviettes Calentador de toallas



#### STOCKED FINISHES





### **FEATURES**

- ✓ Wall Mounted
- ✓ Hardwire Installation Kit
- ✓ Mounting Instruction
- ✓ All Electric and Oil Filled
- Cover Plates

Timers available separately (not included)

#### **SIZES**

800 x 600 mm 1200 x 600 mm

#### SEE PAGE 2 FOR SPECIFICATION DRAWINGS

| Product Code | Finishes       | Sizes (mm) |       | Sizes (Inches) |       | Output         | Element | Number of |
|--------------|----------------|------------|-------|----------------|-------|----------------|---------|-----------|
|              |                | Height     | Width | Height         | Width | ( Watts / BTU) | Size    | Bars      |
| ACY-0800600  | PC, BN, PN, MB | 800        | 600   | 31.5           | 23.62 | xxx / xxxx     | 300W    | 8         |
| ACY-1200600  | PC, BN, PN, MB | 1200       | 600