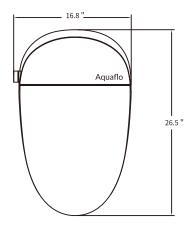

## Aquaflo

## STM01B/G/GR/W

| Main unit          | Rated Voltage            | AC120V / 60Hz                                                                                                                                              | Drying<br>device | Warm air volume                             | Greater than 0.2m³/min                                                                    |
|--------------------|--------------------------|------------------------------------------------------------------------------------------------------------------------------------------------------------|------------------|---------------------------------------------|-------------------------------------------------------------------------------------------|
|                    | Rated Power              | 1240W                                                                                                                                                      |                  |                                             |                                                                                           |
|                    | Overall Unit Waterproof  | IPx4                                                                                                                                                       |                  |                                             |                                                                                           |
|                    | Water Pressure Range     | 20.31-116.03psi                                                                                                                                            |                  | Warm wind temperature                       | Off, 30 C - 50 C (6 levels adjustment)                                                    |
|                    | Electrical Wire          | 1.5M                                                                                                                                                       |                  |                                             |                                                                                           |
| Toilet             | Flushing Mode            | Siphonic jet                                                                                                                                               |                  | Heating power                               | 250W                                                                                      |
|                    | Rough-in                 | 12in                                                                                                                                                       |                  |                                             |                                                                                           |
|                    | Outlet outside diameter  | 80-95MM                                                                                                                                                    |                  | Safety device                               | Thermostat、Temperature fuse, leakage protection plug                                      |
|                    | Water consumption        | full flush≤1.45gal, half flush≤1.08gal                                                                                                                     |                  |                                             |                                                                                           |
|                    | Drainage Method          | Down-drain                                                                                                                                                 |                  |                                             |                                                                                           |
| Cleaning<br>Device | Heating Mode             | Instant heated                                                                                                                                             | Deodorization    | Deodorization Method<br>Surface temperature | Activated carbon Off, 30°C - 38°C (6 levels adjustment)                                   |
|                    | Heating Power            | 1300W                                                                                                                                                      |                  |                                             |                                                                                           |
|                    | Water Temperature        | Off, 30 C - 38 C (6 levels adjustment)                                                                                                                     |                  |                                             |                                                                                           |
|                    | Cleaning flow rate       | 5 levels adjustment                                                                                                                                        |                  |                                             |                                                                                           |
|                    | Cleansing Mode           | Rear wash/move wash、front wash/move wash、<br>Pulse massage(option)                                                                                         |                  |                                             |                                                                                           |
|                    | Spray Cleansing Location | 5 levels adjustment                                                                                                                                        |                  | Heating power                               | 40W                                                                                       |
|                    | Water pressure Protector | Pressure stabilizing device automatic pressure relief device                                                                                               |                  | Heated burning protection                   | Automatically drop to 30 C after 10 minutes<br>of use                                     |
|                    | Anti-fouling device      | Automatic nozzle, cleaning device, anti siphon device, anti backflow device, filtering device                                                              |                  |                                             |                                                                                           |
|                    | Safety device            | Temperature fuse, water temperature sensor,<br>grounding protection, temperature controller<br>Over temperature protection and leakage protection<br>plugs |                  | Safety device                               | Seating sensor, temperature sensor, temperature fuse, thermostat, leakage protection plug |