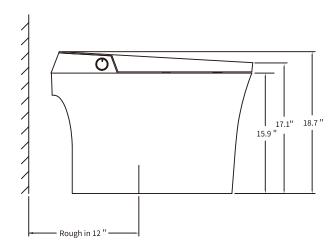

## STM01B/G/GR/W

| Main unit          | Rated Voltage            | AC120V / 60Hz                                                                                                                                              | Drying<br>device | Warm air volume                             | Greater than 0.2m³/min                                                                    |
|--------------------|--------------------------|------------------------------------------------------------------------------------------------------------------------------------------------------------|------------------|---------------------------------------------|-------------------------------------------------------------------------------------------|
|                    | Rated Power              | 1240W                                                                                                                                                      |                  |                                             |                                                                                           |
|                    | Overall Unit Waterproof  | IPx4                                                                                                                                                       |                  |                                             |                                                                                           |
|                    | Water Pressure Range     | 20.31-116.03psi                                                                                                                                            |                  | Warm wind temperature                       | Off, 30 C - 50 C (6 levels adjustment)                                                    |
|                    | Electrical Wire          | 1.5M                                                                                                                                                       |                  |                                             |                                                                                           |
| Toilet             | Flushing Mode            | Siphonic jet                                                                                                                                               |                  | Heating power                               | 250W                                                                                      |
|                    | Rough-in                 | 12in                                                                                                                                                       |                  |                                             |                                                                                           |
|                    | Outlet outside diameter  | 80-95MM                                                                                                                                                    |                  | Safety device                               | Thermostat、Temperature fuse, leakage protection plug                                      |
|                    | Water consumption        | full flush≤1.45gal, half flush≤1.08gal                                                                                                                     |                  |                                             |                                                                                           |
|                    | Drainage Method          | Down-drain                                                                                                                                                 |                  |                                             |                                                                                           |
| Cleaning<br>Device | Heating Mode             | Instant heated                                                                                                                                             | Deodorization    | Deodorization Method<br>Surface temperature | Activated carbon Off, 30°C - 38°C (6 levels adjustment)                                   |
|                    | Heating Power            | 1300W                                                                                                                                                      |                  |                                             |                                                                                           |
|                    | Water Temperature        | Off, 30 C - 38 C (6 levels adjustment)                                                                                                                     |                  |                                             |                                                                                           |
|                    | Cleaning flow rate       | 5 levels adjustment                                                                                                                                        |                  |                                             |                                                                                           |
|                    | Cleansing Mode           | Rear wash/move wash、front wash/move wash、<br>Pulse massage(option)                                                                                         |                  |                                             |                                                                                           |
|                    | Spray Cleansing Location | 5 levels adjustment                                                                                                                                        |                  | Heating power                               | 40W                                                                                       |
|                    | Water pressure Protector | Pressure stabilizing device automatic pressure relief device                                                                                               |                  | Heated burning protection                   | Automatically drop to 30 C after 10 minutes<br>of use                                     |
|                    | Anti-fouling device      | Automatic nozzle, cleaning device, anti siphon device, anti backflow device, filtering device                                                              |                  |                                             |                                                                                           |
|                    | Safety device            | Temperature fuse, water temperature sensor,<br>grounding protection, temperature controller<br>Over temperature protection and leakage protection<br>plugs |                  | Safety device                               | Seating sensor, temperature sensor, temperature fuse, thermostat, leakage protection plug |