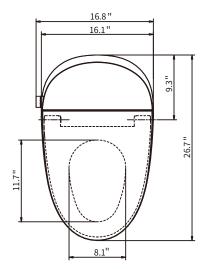

## STM01B/G/GR/W

| Main unit          | Rated Voltage            | AC120V / 60Hz                                                                                                                                              | Drying<br>device | Warm air volume                             | Greater than 0.2m³/min                                                                    |
|--------------------|--------------------------|------------------------------------------------------------------------------------------------------------------------------------------------------------|------------------|---------------------------------------------|-------------------------------------------------------------------------------------------|
|                    | Rated Power              | 1240W                                                                                                                                                      |                  |                                             |                                                                                           |
|                    | Overall Unit Waterproof  | IPx4                                                                                                                                                       |                  |                                             |                                                                                           |
|                    | Water Pressure Range     | 20.31-116.03psi                                                                                                                                            |                  | Warm wind temperature                       | Off, 30 C - 50 C (6 levels adjustment)                                                    |
|                    | Electrical Wire          | 1.5M                                                                                                                                                       |                  |                                             |                                                                                           |
| Toilet             | Flushing Mode            | Siphonic jet                                                                                                                                               |                  | Heating power                               | 250W                                                                                      |
|                    | Rough-in                 | 12in                                                                                                                                                       |                  |                                             |                                                                                           |
|                    | Outlet outside diameter  | 80-95MM                                                                                                                                                    |                  | Safety device                               | Thermostat、Temperature fuse, leakage protection plug                                      |
|                    | Water consumption        | full flush≤1.45gal, half flush≤1.08gal                                                                                                                     |                  |                                             |                                                                                           |
|                    | Drainage Method          | Down-drain                                                                                                                                                 |                  |                                             |                                                                                           |
| Cleaning<br>Device | Heating Mode             | Instant heated                                                                                                                                             | Deodorization    | Deodorization Method<br>Surface temperature | Activated carbon Off, 30°C - 38°C (6 levels adjustment)                                   |
|                    | Heating Power            | 1300W                                                                                                                                                      |                  |                                             |                                                                                           |
|                    | Water Temperature        | Off, 30 C - 38 C (6 levels adjustment)                                                                                                                     |                  |                                             |                                                                                           |
|                    | Cleaning flow rate       | 5 levels adjustment                                                                                                                                        |                  |                                             |                                                                                           |
|                    | Cleansing Mode           | Rear wash/move wash、front wash/move wash、<br>Pulse massage(option)                                                                                         |                  |                                             |                                                                                           |
|                    | Spray Cleansing Location | 5 levels adjustment                                                                                                                                        |                  | Heating power                               | 40W                                                                                       |
|                    | Water pressure Protector | Pressure stabilizing device automatic pressure relief device                                                                                               |                  | Heated burning protection                   | Automatically drop to 30 C after 10 minutes<br>of use                                     |
|                    | Anti-fouling device      | Automatic nozzle, cleaning device, anti siphon device, anti backflow device, filtering device                                                              |                  |                                             |                                                                                           |
|                    | Safety device            | Temperature fuse, water temperature sensor,<br>grounding protection, temperature controller<br>Over temperature protection and leakage protection<br>plugs |                  | Safety device                               | Seating sensor, temperature sensor, temperature fuse, thermostat, leakage protection plug |