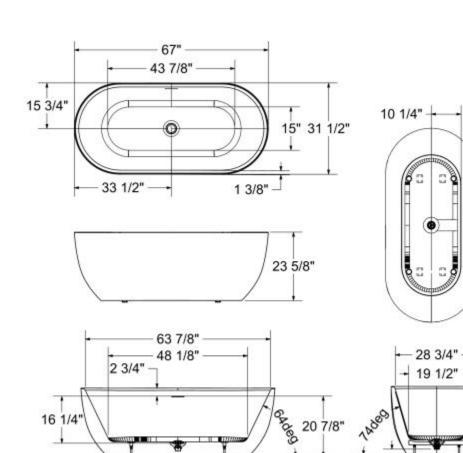

## **Dimensions**

67 x 31 1/2 x 23 3/4 ln. (1702 x 800 x 600 mm)

## **Water Capacity**

73 gallons - 276 liters

### Weight

101.2 lbs - 46 kg

## **Bathing Well**

64 In. x 28 3/4 In. (1622 mm x 730 mm)

## **Deep Sump Height**

16.25 In. - 413 mm

#### **Drain location:**

Center

All dimensions are approximate. Structure measurements must be verified against the unit to ensure proper fit.

| Project:        |  |  |
|-----------------|--|--|
| Contractor:     |  |  |
| Representative: |  |  |
| Date:           |  |  |
| Tel:            |  |  |
| Notes:          |  |  |
|                 |  |  |
|                 |  |  |