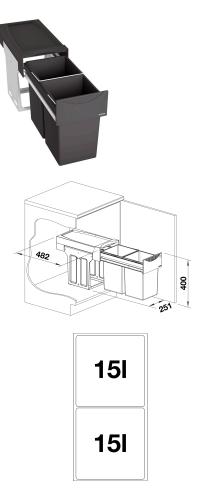

### Planning information

Suitable for cabinets with hinged doors from 11 %" width

Can be mounted on the left, right or in the center Mounting on the cabinet base

## Specifications

Installation instructions