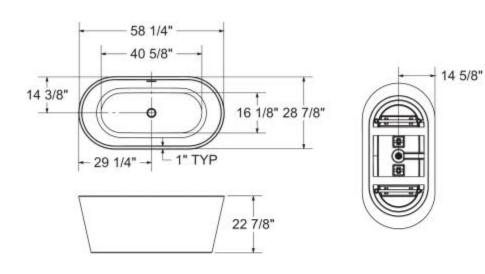

## **Model number:**

106384-000-001-000

**Dimensions:** 58.25" x 28.875" x 22.875"

Installation:

FreeStanding

## **Model number:**

106384-000-001-000

**Dimensions:** 58.25" x 28.875" x 22.875"

Installation: FreeStanding

Material: Acrylic

## **Dimensions**

58 1/4 x 29 x 23 ln. (1480 x 733 x 581 mm)

#### **Drain location:**

Center

All dimensions are approximate. Structure measurements must be verified against the unit to ensure proper fit.

| Project:        |  |  |
|-----------------|--|--|
| Contractor:     |  |  |
| Representative: |  |  |
| Date:           |  |  |
| Tel:            |  |  |
| Notes:          |  |  |
|                 |  |  |
|                 |  |  |