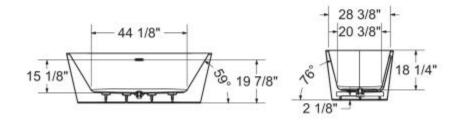

d center drain
- Linear overflow and waste in chrome (pre-installed)
- F² Drain compatible
- MAAX innovative leveling legs for easy installation
- Only offered in white with optional trim finishes available

### **Product characteristics:**

- 1-Piece Tub
- · Adjustable Leveling Legs
- Easy Installation

| Stand | dard | Col | lors |
|-------|------|-----|------|
|       |      |     |      |

White

### Certifications

MAAX products adhere to one or more of the following certifications:







# Louie 6731 Acrylic Freestanding Bathtub

## **Model number:**

106385-000-001-000

**Dimensions:** 66.875" x 31.25" x 23"

Installation: Freestanding

Material: Acrylic

### **Dimensions**

67 x 31 1/4 x 23 ln. (1699 x 794 x 584 mm)

### Weight

106 lbs - 48 kg

### **Drain location:**

Center





All dimensions are approximate. Structure measurements must be verified against the unit to ensure proper fit.

| Project:        |  |
|-----------------|--|
| Contractor:     |  |
| Representative: |  |
| Date:           |  |
| Fel:            |  |
| Notes:          |  |
|                 |  |
|                 |  |