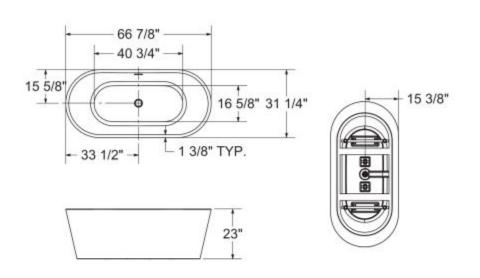

### **Dimensions**

67 x 31 1/4 x 23 ln. (1699 x 794 x 584 mm)

### **Drain location:**

Center

All dimensions are approximate. Structure measurements must be verified against the unit to ensure proper fit.

| Project:        |  |
|-----------------|--|
| Contractor:     |  |
| Representative: |  |
| Date:           |  |
| Fel:            |  |
| Notes:          |  |
|                 |  |
|                 |  |