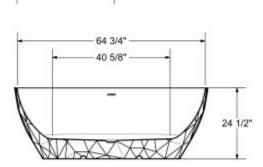

#### Dimensions: 67" x 31.5" x 24.5"

33 1/2\* -

67"

#### Dimensions

67 x 31 1/2 x 24 1/2 ln. (1702 x 800 x 622 mm)

Weight

99 lbs - 45 kg