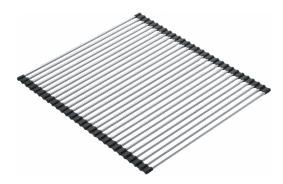

## Roller Mat - UV-36RM | 112.0391.220

18.4-in. x 20.0-in. Universal Stainless Roller Mat. Simply roll out the stainless steel mat, and you're ready. It's an ideal solution whether drying glasses or protecting surfaces from hot cooking pots. And when you don't need it, just roll it up. Not only can the Franke Roller Mat be used on any countertop, it also fits over the basins of many sinks that are 18-in or less front-to- back, giving you an added surface for cleaning and prepping. Dishwasher Safe.